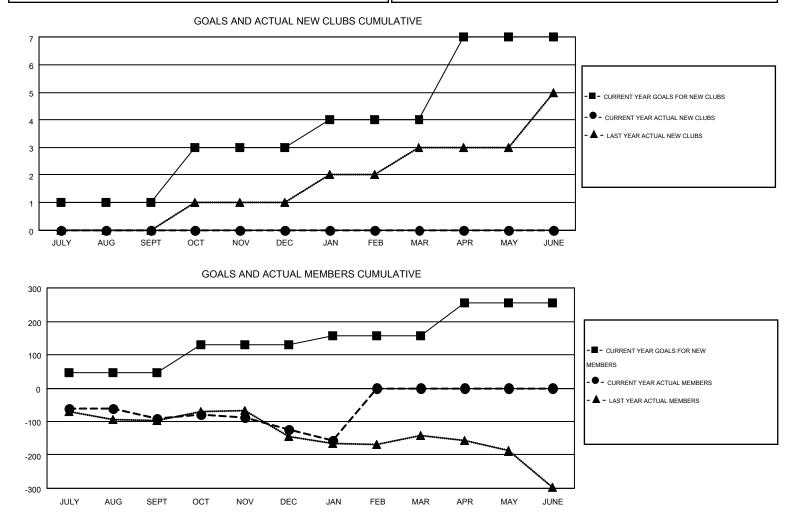

#### GMT: HARVEY WHITLEY

| Clubs         |                  |                   |                  |                  | Members       |                    |                                        |                    |                  |
|---------------|------------------|-------------------|------------------|------------------|---------------|--------------------|----------------------------------------|--------------------|------------------|
|               | RESU             | LTS FOR 2015-2016 |                  |                  |               | RESU               | ILTS FOR 2015-2016                     | 3                  |                  |
| QUARTER       | NEW CLUB<br>GOAL | NEW CLUBS         | DROPPED<br>CLUBS | NET<br>GAIN/LOSS | QUARTER       | NEW MEMBER<br>GOAL | CHARTER AND<br>NEW<br>MEMBERS<br>ADDED | DROPPED<br>MEMBERS | NET<br>GAIN/LOSS |
| JULY/AUG/SEPT | 1                | 0                 | 1                | -1               | JULY/AUG/SEPT | 47                 | 136                                    | 226                | -90              |
| OCT/NOV/DEC   | 2                | 0                 | 4                | -4               | OCT/NOV/DEC   | 84                 | 123                                    | 158                | -35              |
| JAN/FEB/MAR   | 1                | 0                 | 0                | 0                | JAN/FEB/MAR   | 26                 | 41                                     | 73                 | -32              |
| APR/MAY/JUNE  | 3                | 0                 | 0                | 0                | APR/MAY/JUNE  | 99                 | 0                                      | 0                  | 0                |